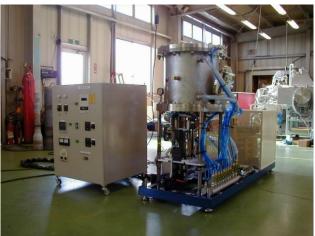

tungsten plus 4 layers of molybdenum              |
| Heating temperature                                 | 2000 °C in vacuo, max                                         |
| Power supply to heater                              | 45 kVA, 200 V three-phase alternating current                 |
| Rotation speed of water-cooled crucible axis        | 2–90 rpm (stability: ±1% of full scale)                       |
| Vertical moving speed of water-cooled crucible axis | 0.5–20 mm/h (stability: ±1% of full scale)                    |
| Extraction of crucible                              | work after removing upper cover of the chamber                |
| Vacuum exhausting system                            | 160 L/s turbo molecular pump plus 90 L/min rotary pump        |

## [External Appearance]



# [Heater]



\*To improve performance, specifications might be altered without prior notice.



## GES CORPORATION

6-4-4 Shirakashidai, Rifu-cho, Miyagi-gun, Miyagi 981-0134



URL http://www.ges.co.jp